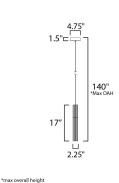

### **MEASUREMENTS**

Contemporary

Lighting™

| DIMENSION      | : 2.25" L x 2.25" W x 17" H            |
|----------------|----------------------------------------|
| MAX OAH        | : 140" OAH                             |
| CANOPY         | : 4.75" W x 1.5" H x 4.75" L           |
| HANGING WEIGHT | : 2 lb                                 |
| LAMPING        |                                        |
| INPUT VOLTAGE  | : 120-277V                             |
| LUMENS         | : 500 Rated (400 Del.)                 |
| BULB           | : 1 x 5W LED PCB Integrated , 5W Total |
| BULB INCLUDED  | : (Integrated)                         |
| DIMMABLE       | : Only at 120V                         |
| CRI            | : 90 CRI                               |
| COLOR_TEMP     | : 3000K                                |