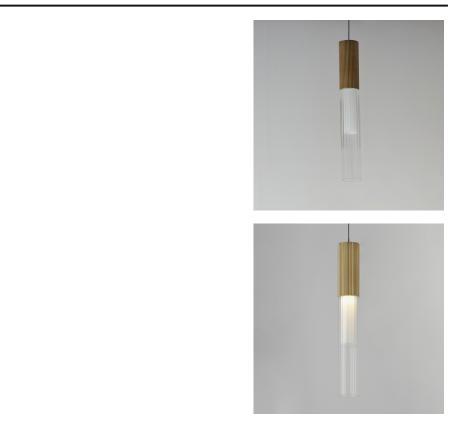

#### **PRODUCT DESCRIPTION**

Reeded glass tubes are paired with ribbed aluminum LED housings in your choice of Gold or Matte Black finishes. The interior frosted glass diffusers soften the high-powered LED boards concealed within. The low-voltage light sources are driven by a commercially rated range voltage LED drivers with universal dimming, allowing them to be used in both residential and decorative commercial or hospitality applications. ADA compliant sconces are a welcome companion to the series as well as the fully metal stem hung pendant option designed without glass and uses a JA8 Listed LED GU10 lamp instead of dedicated LED.

### FINISHES OPTION

GLASS Clear Ribbed 144

MATERIAL Aluminum